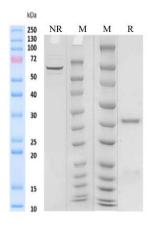

# **Antibody Information**

Expression System CHO

Aggregation < 5% as determined by SEC-HPLC

Purity > 95% as determined by SDS-PAGE

**Endotoxin** < 1 EU/mg, determined by LAL gel clotting assay

Sterility 0.2 µm Filtered

#### **SDS-PAGE**

On SDS-PAGE under reducing (R)/non-reducing(N-R) condition. The gel was stained overnight with Coomassie Blue. The purity of the protein is greater than 95%.