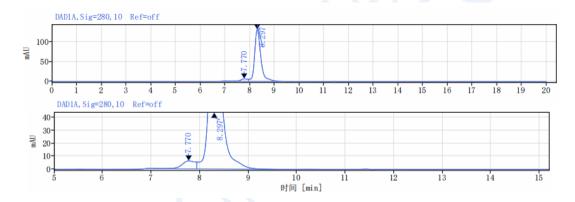

# **Antibody Information**

Expression System CHO

Aggregation < 5% as determined by SEC-HPLC

Purity > 95% as determined by SDS-PAGE

**Endotoxin** < 1 EU/mg, determined by LAL gel clotting assay

Sterility 0.2 µm Filtered

### **SEC-HPLC**

The purity of this product is more than 95% verified by SEC-HPLC